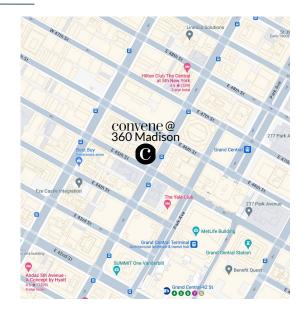

## 360 Madison Avenue

New York, NY 10017 Entrance on 45<sup>th</sup> Street between Madison and 5<sup>th</sup> Ave.

**Nearest Subway Stations:** 

Grand Central Station is a five minute walk from 360 Madison

**Grand Central** 

47-50 Sts-Rockefeller Ctr B D F M

LIRR and Metro North are both accessible from Grand Central MTA Long Island Rail Road MTA Metro-North Railroad